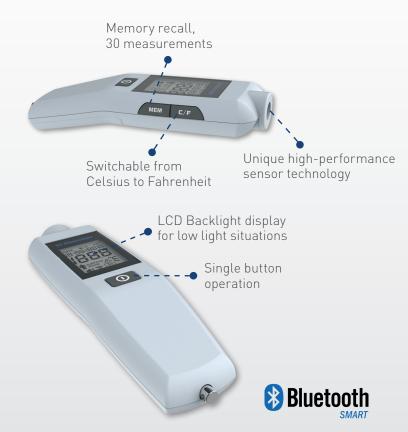

## ri-thermo® sensioPRO+

Non-Contact, clinical grade, infrared forehead thermometer with Bluetooth® connectivity

- > Clinical grade readings in 1 2 seconds
- > Applicable for all patient types
- > Minimum of 3000 measurements with one set of AA batteries
- > Available with Bluetooth for connectivity with Riester RVS-100 patient monitor, allowing seamless integration with the bedside device
- > Optional calibration kit available
- > CE / FDA approved

The Riester ri-thermo® sensioPRO+ non-contact, infrared thermometer, when speed and minimising cross contamination has never been so critical. It features clinical grade temperature measurements, with a single button operation. Reading forehead temperature measurements calibrated to an oral reference. Optimized for the professional. Measure the difference!